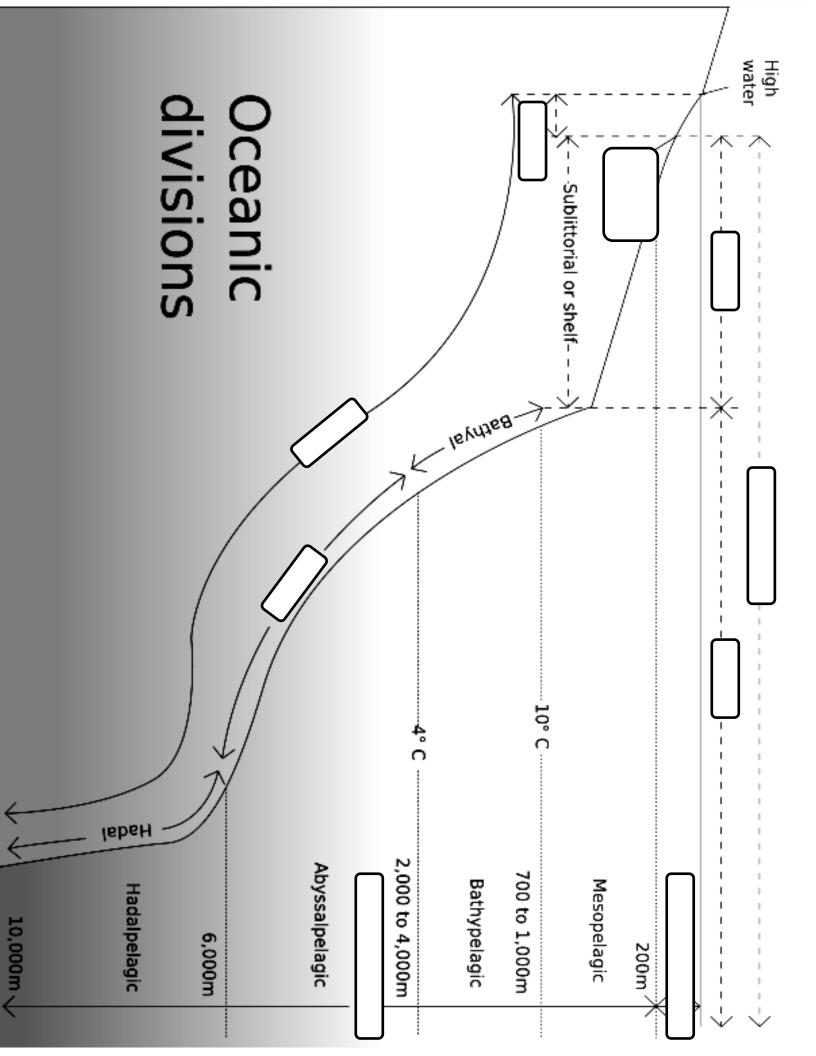

| • | Draw and label a quick diagram of the three tidal zones (supratidal, intertidal, subtidal)                   |  |  |  |  |
|---|--------------------------------------------------------------------------------------------------------------|--|--|--|--|
|   |                                                                                                              |  |  |  |  |
|   |                                                                                                              |  |  |  |  |
|   |                                                                                                              |  |  |  |  |
|   |                                                                                                              |  |  |  |  |
|   |                                                                                                              |  |  |  |  |
|   |                                                                                                              |  |  |  |  |
|   |                                                                                                              |  |  |  |  |
|   |                                                                                                              |  |  |  |  |
|   |                                                                                                              |  |  |  |  |
|   |                                                                                                              |  |  |  |  |
|   |                                                                                                              |  |  |  |  |
|   |                                                                                                              |  |  |  |  |
|   |                                                                                                              |  |  |  |  |
|   |                                                                                                              |  |  |  |  |
|   |                                                                                                              |  |  |  |  |
|   |                                                                                                              |  |  |  |  |
|   |                                                                                                              |  |  |  |  |
|   |                                                                                                              |  |  |  |  |
| • | Draw and <b>label</b> a quick diagram of the <b>ocean</b> zones (neritic, pelagic, benthic, photic, aphotic) |  |  |  |  |
| • | Draw and <b>label</b> a quick diagram of the <b>ocean</b> zones (neritic, pelagic, benthic, photic, aphotic) |  |  |  |  |
| • | Draw and <b>label</b> a quick diagram of the <b>ocean</b> zones (neritic, pelagic, benthic, photic, aphotic) |  |  |  |  |
| • | Draw and <b>label</b> a quick diagram of the <b>ocean</b> zones (neritic, pelagic, benthic, photic, aphotic) |  |  |  |  |
| • | Draw and <b>label</b> a quick diagram of the <b>ocean</b> zones (neritic, pelagic, benthic, photic, aphotic) |  |  |  |  |
| • | Draw and <b>label</b> a quick diagram of the <b>ocean</b> zones (neritic, pelagic, benthic, photic, aphotic) |  |  |  |  |
| • | Draw and <b>label</b> a quick diagram of the <b>ocean</b> zones (neritic, pelagic, benthic, photic, aphotic) |  |  |  |  |
| • | Draw and <b>label</b> a quick diagram of the <b>ocean</b> zones (neritic, pelagic, benthic, photic, aphotic) |  |  |  |  |
| • | Draw and <b>label</b> a quick diagram of the <b>ocean</b> zones (neritic, pelagic, benthic, photic, aphotic) |  |  |  |  |
| • | Draw and <b>label</b> a quick diagram of the <b>ocean</b> zones (neritic, pelagic, benthic, photic, aphotic) |  |  |  |  |
| • | Draw and <b>label</b> a quick diagram of the <b>ocean</b> zones (neritic, pelagic, benthic, photic, aphotic) |  |  |  |  |
| • | Draw and label a quick diagram of the ocean zones (neritic, pelagic, benthic, photic, aphotic)               |  |  |  |  |
| • | Draw and label a quick diagram of the ocean zones (neritic, pelagic, benthic, photic, aphotic)               |  |  |  |  |
| • | Draw and <b>label</b> a quick diagram of the <b>ocean</b> zones (neritic, pelagic, benthic, photic, aphotic) |  |  |  |  |
| • | Draw and label a quick diagram of the ocean zones (neritic, pelagic, benthic, photic, aphotic)               |  |  |  |  |
| • | Draw and label a quick diagram of the ocean zones (neritic, pelagic, benthic, photic, aphotic)               |  |  |  |  |
| • | Draw and label a quick diagram of the ocean zones (neritic, pelagic, benthic, photic, aphotic)               |  |  |  |  |