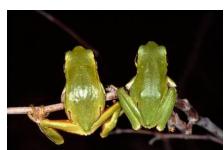

5. Which of the pictures below shows a community?

A.

B.

- 6. An ecosystem contains all different species of organisms and \_\_\_\_\_\_\_, such as water, air, temperature, and precipitation.
- 7. A \_\_\_\_\_\_ is a part of the Earth and is a group of ecosystems that have the same organisms and abiotic factors.
- 8. What is the biosphere?