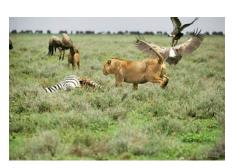

5. Which of the pictures below shows a community?

A.

B.

- 6. An ecosystem contains all different species of organisms and \_\_\_\_\_\_\_, such as water, air, temperature, and precipitation.
- 7. A \_\_\_\_\_\_ is a part of the Earth and is a group of ecosystems that have the same organisms and abiotic factors.
- 8. What is the biosphere?