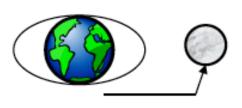

1. Spring or Neap Tide? (Circle) How do you know?

Color in the tides with a blue pencil. During what moon phase does this type of tide occur?

1. Spring or Neap Tide? (Circle) How do you know? \_\_

Color in the tides with a blue pencil. During what moon phase does this type of tide occur?